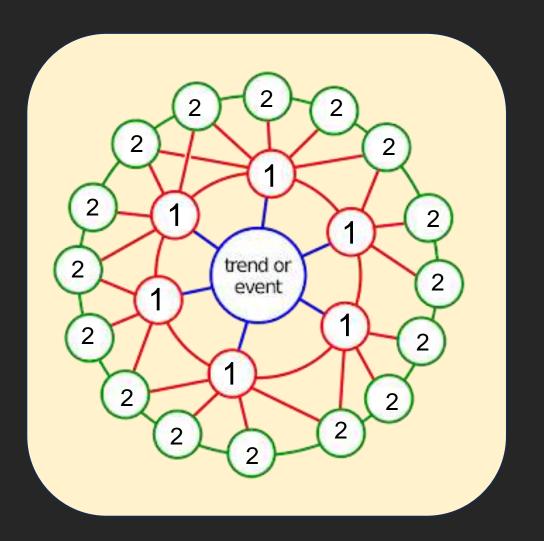

## A Glimpse Into The FUTUREs Wheel?

A trend or event is the driver of change in the center (the "**Domain**") and lights the fuse to the future (blue circle)

The initial "1st
Order
Impacts" are
the possible
corresponding
results or
consequences
of the Domain
event (red
circles)

"2<sup>nd</sup> Order
Impacts" are
the results or
consequences
from the 1<sup>st</sup>
Order Impacts
(green circles)

Source: Mind Tools. (2024, January 31). The futures wheel: Identifying consequences of a change. https://www.mindtools.com/a3w9aym/the-futures-wheel