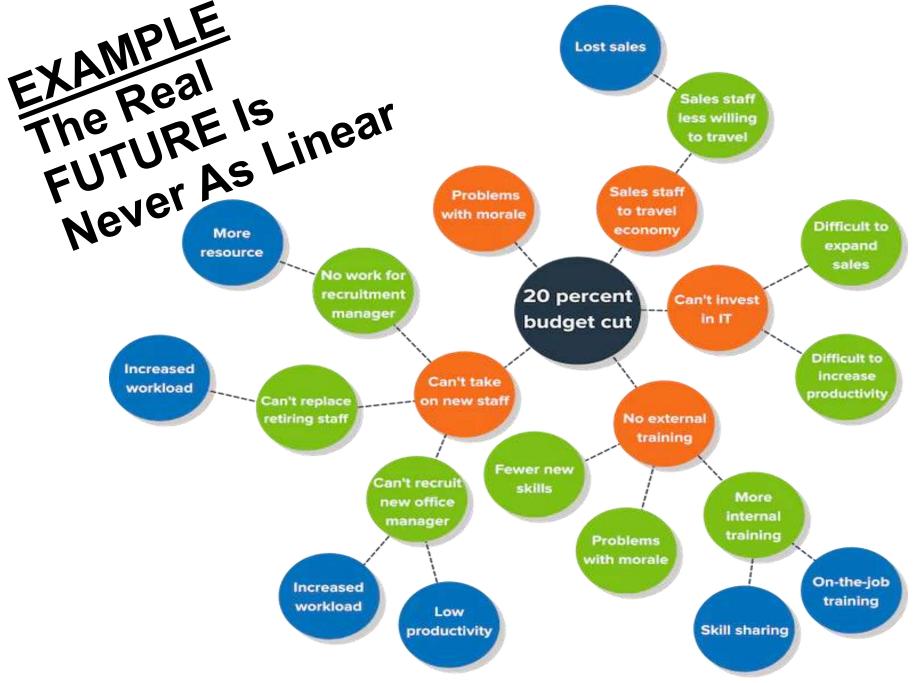

## A Glimpse Into The FUTUREs Wheel?

A trend or event is the driver of change in the center (the "**Domain**") and lights the fuse to the future (blue circle)

The initial "1st
Order
Impacts" are
the possible
corresponding
results or
consequences
of the Domain
event (red
circles)

"2<sup>nd</sup> Order
Impacts" are
the results or
consequences
from the 1<sup>st</sup>
Order Impacts
(green circles)

Source: Mind Tools. (2024, January 31). The futures wheel: Identifying consequences of a change. https://www.mindtools.com/a3w9aym/the-futures-wheel