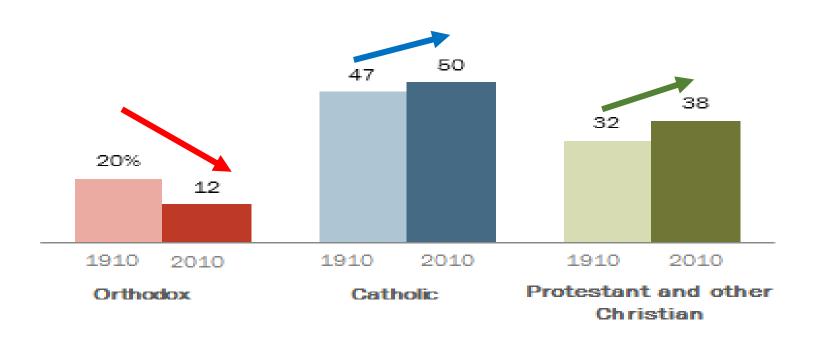

## The Orthodox Church Is The Only Major Religion Declining Globally

#### Among Christians globally, Orthodox share falling, Catholic, Protestant shares increasing

% of world Christians who are ...

Note: "Protestants and other Christians" includes Mormons, Jehovah's Witnesses, Christian Scientists and other small Christian groups.

Source: 1910 data from World Religion Database. 2010 data from Pew Research Center analysis of censuses and surveys, originally published in 2011 report "Global Christianity." "Orthodox Christianity in the 21st Century"

#### PEW RESEARCH CENTER