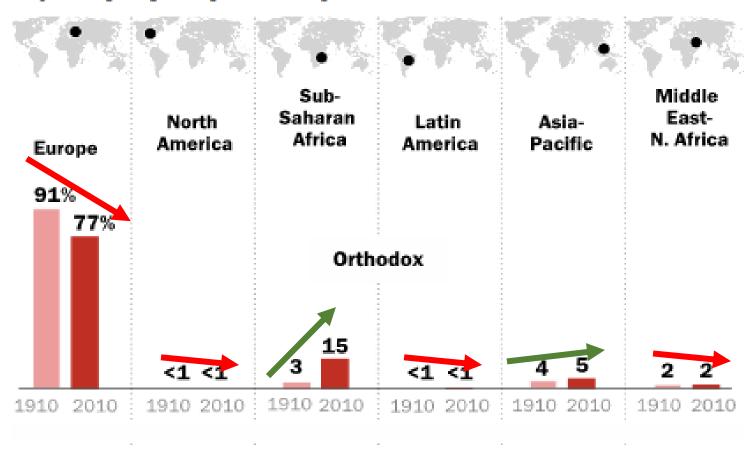

## The Orthodox Church Is The Only Major Religion Declining Globally

#### Among Christians globally, Orthodox share falling, Catholic, Protestant shares increasing

% of world Christians who are ...

Note: "Protestants and other Christians" includes Mormons, Jehovah's Witnesses, Christian Scientists and other small Christian groups.

Source: 1910 data from World Religion Database. 2010 data from Pew Research Center analysis of censuses and surveys, originally published in 2011 report "Global Christianity." "Orthodox Christianity in the 21st Century"

#### PEW RESEARCH CENTER

# Where Is The Only Growing Orthodox Church Globally

A century ago, all three major branches of Christianity were concentrated in Europe. That is still the case for Orthodox Christians, but not Protestants and Catholics

% of each group living in each region, 1910 and 2010